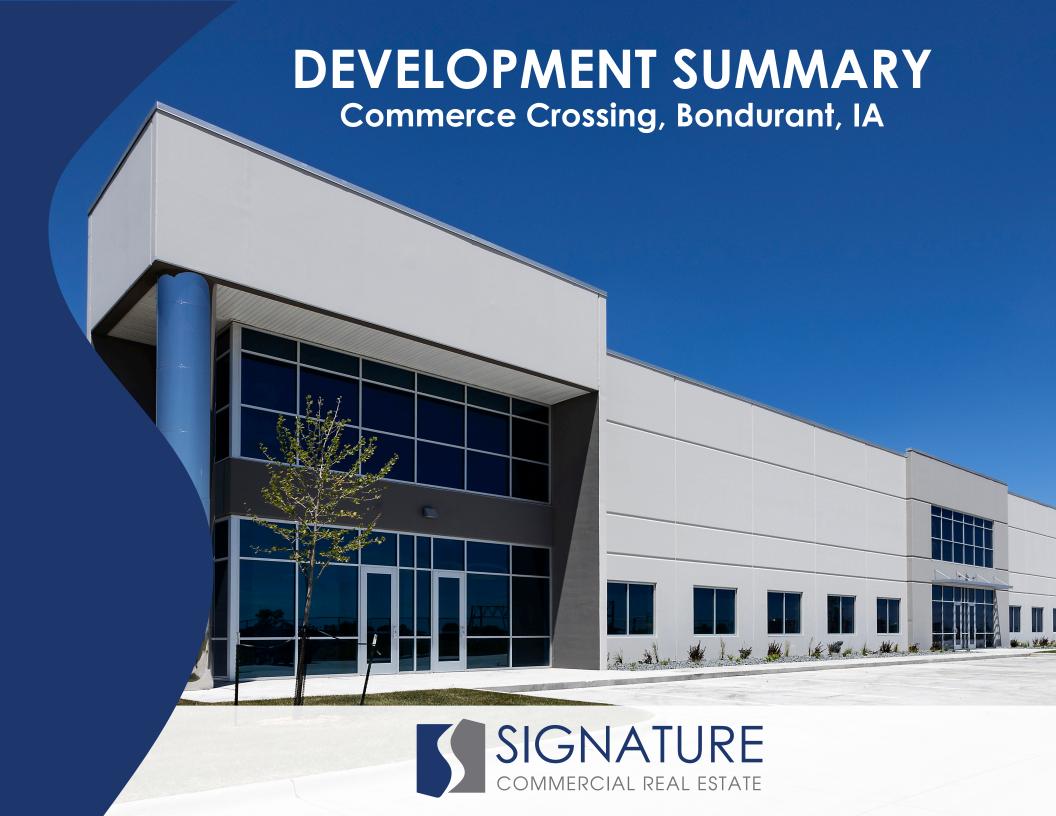

#### COMMERCE CROSSING

Signature Commercial Real Estate acquired, in 2020, approximately 80 acres of undeveloped industrial ground in Bondurant, IA. This parcel was hindered by challenging access but perfectly located directly north of Interstate 80 between two full interstate interchanges and just south of the recently completed Amazon Fulfillment Center.

first 195,000 SF building, the new Commerce Parkway SW roadway, and all necessary infrastructure commenced June 2021. Upon completion of 800 Commerce Parkway SW in March 2022, the construction of the second 195,000 SF building commenced and was completed in October 2022.

Offering tremendous interstate access and visibility, and modern building features, both 800 & 1000 Commerce Parkway SW were leased before completion to a mix of regional, national, and international tenants. Approximately 30 acres remain for future development.