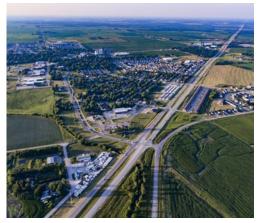

#### COMMERCE CROSSING

Signature Commercial Real Estate acquired, in 2020, approximately 80 acres of undeveloped industrial ground in Bondurant, IA. This parcel was hindered by challenging access but perfectly located directly north of Interstate 80 between two full interstate interchanges and just south of the recently completed Amazon Fulfillment Center.

#### **Bondurant**

Bondurant was Polk County's fastest-growing city in the 2020 census, with an increase in population of 90.8%. Having an estimated population of 8,710, Bondurant can sustain this accelerated growth. A city that is striving to decrease its tax levy, its goal is to maintain competitiveness with the surrounding cities in Polk County. A growing suburb of Des Moines, the capital of lowa, Bondurant is conveniently located in Central lowa, directly off I-80, close to I-35, with Highway 65 running straight through town. These assets make Bondurant easy to access and a premier location for business. Diversly populated with agricultural, commercial, and residential businesses, this is one of the emerging cities in the metro.