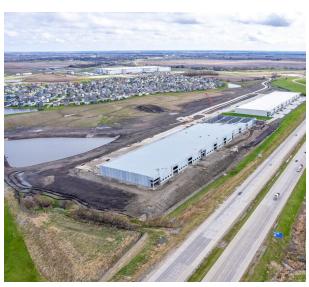

Offering tremendous interstate access and visibility, and modern building features, both 800 & 1000 Commerce Parkway SW were leased before completion to a mix of regional, national, and international tenants. Approximately 30 acres remain for future development.

### **PHOTOS**

Signature Commercial Real Estate 4701 121st Street Urbandale, IA 50323 www.SignatureRES.com