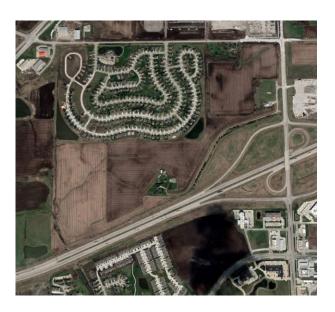

#### COMMERCE CROSSING

Signature Commercial Real Estate acquired, in 2020, approximately 80 acres of undeveloped industrial ground in Bondurant, IA. This parcel was hindered by challenging access but perfectly located directly north of Interstate 80 between two full interstate interchanges and just south of the recently completed Amazon Fulfillment Center.

#### **Bondurant**

Bondurant was Polk County's fastest-growing city in the 2020 census, with an increase in population of 90.8%. Having an estimated population of 8,710, Bondurant can sustain this accelerated growth. A city that is striving to decrease its tax levy, its goal is to maintain competitiveness with the surrounding cities in Polk County. A growing suburb of Des Moines, the capital of lowa, Bondurant is conveniently located in Central lowa, directly off I-80, close to I-35, with Highway 65 running straight through town. These assets make Bondurant easy to access and a premier location for business. Diversly populated with agricultural, commercial, and residential businesses, this is one of the emerging cities in the metro.