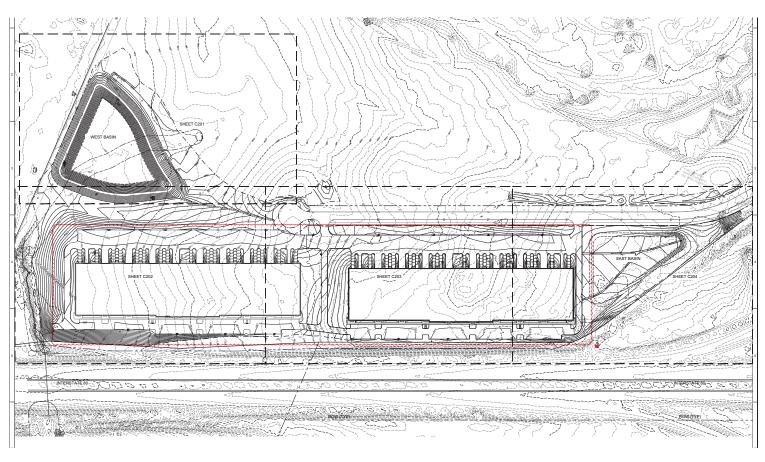

first 195,000 SF building, the new Commerce Parkway SW roadway, and all necessary infrastructure commenced June 2021. Upon completion of 800 Commerce Parkway SW in March 2022, the construction of the second 195,000 SF building commenced and was completed in October 2022.

Offering tremendous interstate access and visibility, and modern building features, both 800 & 1000 Commerce Parkway SW were leased before completion to a mix of regional, national, and international tenants. Approximately 30 acres remain for future development.

### PROPERTY DETAILS

Property Address: 800-1000 Commerce Pkwy

SW, Bondurant, IA Year Acquired: 2020 Land Size: 80 Acres

Year Developed: 2021-2022

**Buildings: 2** 

**Total Buildings SF:** 391,000

**Development Challenge:** Access