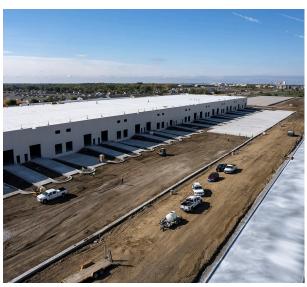

first 195,000 SF building, the new Commerce Parkway SW roadway, and all necessary infrastructure commenced June 2021. Upon completion of 800 Commerce Parkway SW in March 2022, the construction of the second 195,000 SF building commenced and was completed in October 2022.

### **PHOTOS**

Signature Commercial Real Estate 4701 121st Street Urbandale, IA 50323 www.SignatureRES.com